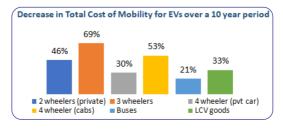

| Vehicle Category | Increase in<br>Capex Cost for<br>EV | Yearly Savings in<br>Opex Cost for EV | Savings in Total Cost of Mobility in 10 years for EV |
|------------------|-------------------------------------|---------------------------------------|------------------------------------------------------|
| 2W               | 28,850                              | 13,477                                | 105,916                                              |
| 3W ===           | 69,100                              | 85,800                                | 788,900                                              |
| 4W (pvt)         | 169,243                             | 69,053                                | 521,288                                              |
| 4W (Cab)         | 171,600                             | 196,313                               | 1,791,525                                            |
| Bus 🖾 🗆          | 16,578,500                          | 2,623,950                             | 9,661,000                                            |
| LCV 🚑            | 460,000                             | 109,875                               | 638,750                                              |

"Electric Vehicle reduces yearly operational costs by 70% to 80%"