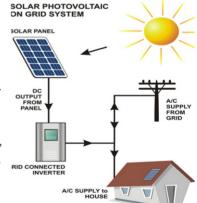

#### **SOLAR ENERGY PROGRAMME:**

## Avail SOLAR NET METERING Get ZERO Electricity Bill

Avail Residential Subsidy on SOLAR PLANT Get back your money within 36 months

- TSREDCO is offering subsidy on domestic solar grid tied, roof top systems along with 5 years warranty.
- The public can approach the TSREDCO office for installation of roof top systems.

## Hassle-free 3 Steps Guide to avail Subsidy for Rooftop Solar Plant Installation:

Based on yearly consumption of your services, select the plant capacity

Choose the empanelled system integrator as per your choice, for the approved rates.

Make payment for net cost only to the System Integrator after deducting Subsidy portion as notified in TSREDCO Website.

Get the system installed and enjoy the benefits of Clean and Green Energy with Zero power bill.