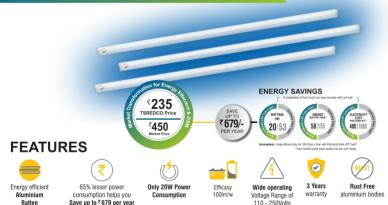

#### **FEATURES**

**LED Chip** 

65% lesser power consumption helps you Save up to₹ 1043per year

Only 9W Power Consumption

Wide operating Voltage Range of 100 - 300 Volts

18 Months warranty

Efficasy 100lm/w

timer mode options